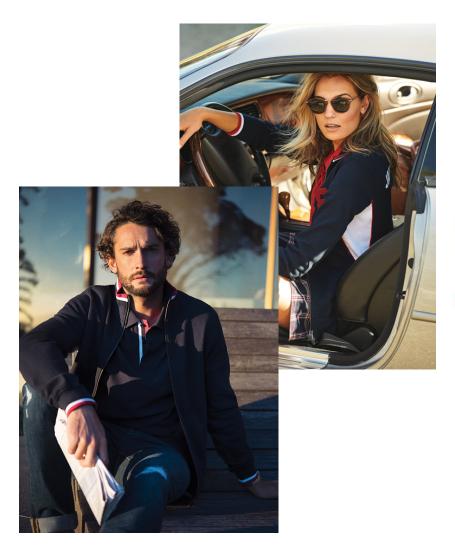

## ZIP KNITTED JACKET UNISEX MEN'S & LADIES

JAMES HARVEST ATLANTA JACKET

Navy

## DETAILS-

- 100% Cotton
- 320gsm fabric
- · Unisex heavy knitted jacket in pique
- · Contrast at collar and sleeves
- · Side contrast panel
- Full zip closure
- · High collar to keep the wind out
- · (Navy features navy, red and white stripe at neck, cuffs and reverse collar