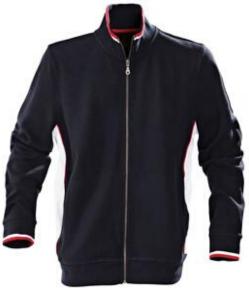

## ZIP KNITTED JACKET UNISEX MEN'S & LADIES

JAMES HARVEST ATLANTA JACKET

Navy

## DETAILS-

- 100% Cotton
- 320gsm fabric
- · Unisex heavy knitted jacket in pique
- · Contrast at collar and sleeves
- · Side contrast panel
- Full zip closure
- · High collar to keep the wind out
- · (Navy features navy, red and white stripe at neck, cuffs and reverse collar