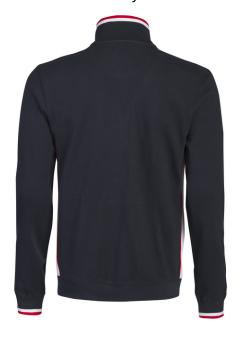

## ZIP KNITTED JACKET UNISEX MEN'S & LADIES

JAMES HARVEST ATLANTA JACKET

Navy

## DETAILS-

- 100% Cotton
- 320gsm fabric
- · Unisex heavy knitted jacket in pique
- · Contrast at collar and sleeves
- · Side contrast panel
- Full zip closure
- · High collar to keep the wind out
- · (Navy features navy, red and white stripe at neck, cuffs and reverse collar