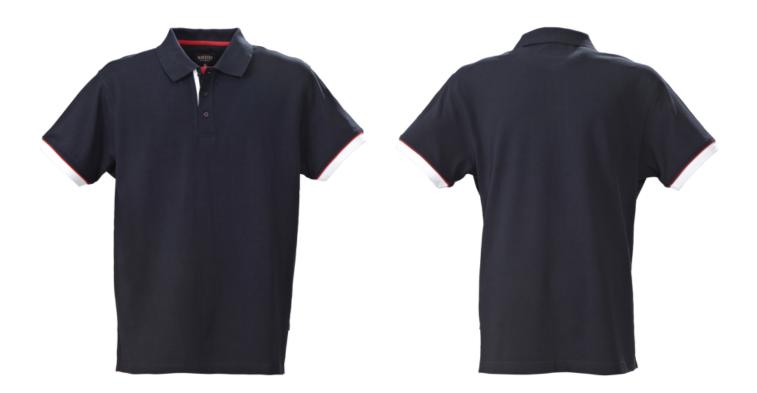

## **MEN'S COTTON POLO**

JAMES HARVEST ANDERSON

## Navy

## **DETAILS** -

- 100% combed Cotton, collar with Elastane
- 240gsm fabric
- Men's modern fit pique polo with yarn dyed cotton
- Contrasting tape at neck, placket and sleeve rib
- Contrasting colour on reverse side of collar
- (Navy features navy, red and white stripe at neck, cuffs and reverse collar