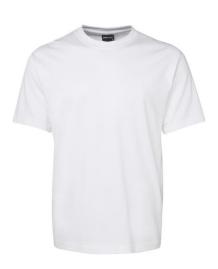

## **MEN'S T SHIRT**

JB 1HT

Indigo

Indigo

White

## **DETAILS** -

- JB'S Shape Staying elastane rib crewneck
- 100% cotton for 100% comfort
- · Self fabric tape on inside of neck and shoulders for improved stability
- · Heavy 190gsm ring spun Jerseyknit fabric
- · Twin needle double stitched seams
- · Complies with Standard AS/NZS 4399: 2017 for UPF protection
- · Vertical side seams minimise twist in the tee's body