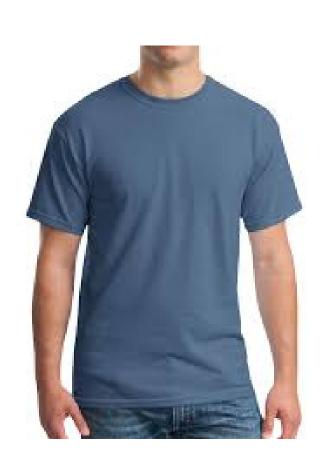

## **MEN'S T SHIRT**

JB 1HT

Indigo

Indigo

White

## **DETAILS** -

- JB'S Shape Staying elastane rib crewneck
- 100% cotton for 100% comfort
- · Self fabric tape on inside of neck and shoulders for improved stability
- · Heavy 190gsm ring spun Jerseyknit fabric
- · Twin needle double stitched seams
- · Complies with Standard AS/NZS 4399: 2017 for UPF protection
- · Vertical side seams minimise twist in the tee's body