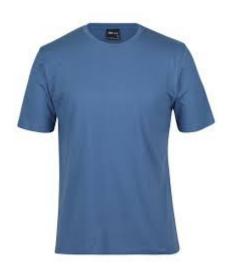

## **MEN'S T SHIRT**

JB 1HT

Indigo

Indigo

White

## **DETAILS** -

- JB'S Shape Staying elastane rib crewneck
- 100% cotton for 100% comfort
- · Self fabric tape on inside of neck and shoulders for improved stability
- · Heavy 190gsm ring spun Jerseyknit fabric
- · Twin needle double stitched seams
- · Complies with Standard AS/NZS 4399: 2017 for UPF protection
- · Vertical side seams minimise twist in the tee's body